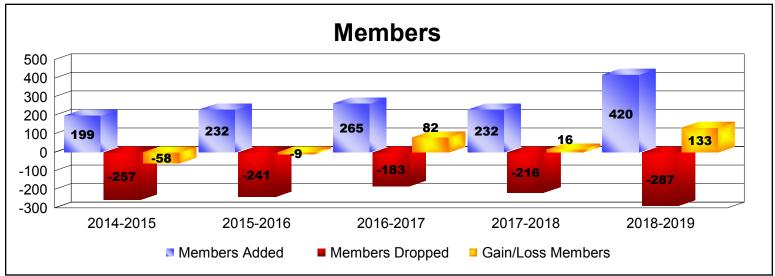

District D 1 As of June 2019 Cumulative

| Year      | New<br>Clubs | Dropped<br>Clubs | Gain/<br>Loss<br>Clubs | New<br>Members | Charter<br>Members | Reinstate<br>Members | Transfer<br>Members | Total<br>Member<br>Added | Total<br>Members<br>Dropped | Gain/<br>Loss<br>Members |
|-----------|--------------|------------------|------------------------|----------------|--------------------|----------------------|---------------------|--------------------------|-----------------------------|--------------------------|
| 2014-2015 | 0            | 0                | 0                      | 159            | 11                 | 29                   | 0                   | 199                      | -257                        | -58                      |
| 2015-2016 | 1            | 0                | 1                      | 172            | 45                 | 14                   | 1                   | 232                      | -241                        | -9                       |
| 2016-2017 | 1            | 0                | 1                      | 226            | 23                 | 5                    | 11                  | 265                      | -183                        | 82                       |
| 2017-2018 | 1            | -1               | 0                      | 181            | 33                 | 5                    | 13                  | 232                      | -216                        | 16                       |
| 2018-2019 | 5            | -1               | 4                      | 230            | 148                | 21                   | 21                  | 420                      | -287                        | 133                      |
| Average   | 2            | 0                | 1                      | 194            | 52                 | 15                   | 9                   | 270                      | -237                        | 33                       |