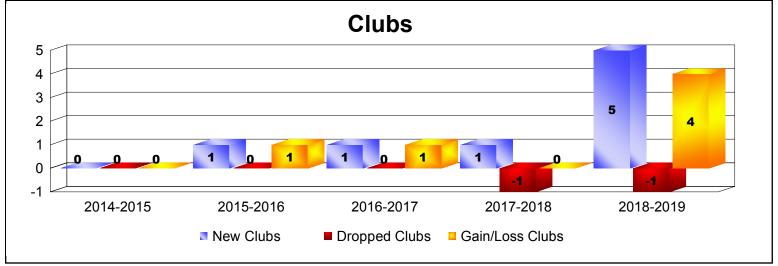

District D 1 As of June 2019 Cumulative

| Year      | New<br>Clubs | Dropped<br>Clubs | Gain/<br>Loss<br>Clubs | New<br>Members | Charter<br>Members | Reinstate<br>Members | Transfer<br>Members | Total<br>Member<br>Added | Total<br>Members<br>Dropped | Gain/<br>Loss<br>Members |
|-----------|--------------|------------------|------------------------|----------------|--------------------|----------------------|---------------------|--------------------------|-----------------------------|--------------------------|
| 2014-2015 | 0            | 0                | 0                      | 159            | 11                 | 29                   | 0                   | 199                      | -257                        | -58                      |
| 2015-2016 | 1            | 0                | 1                      | 172            | 45                 | 14                   | 1                   | 232                      | -241                        | -9                       |
| 2016-2017 | 1            | 0                | 1                      | 226            | 23                 | 5                    | 11                  | 265                      | -183                        | 82                       |
| 2017-2018 | 1            | -1               | 0                      | 181            | 33                 | 5                    | 13                  | 232                      | -216                        | 16                       |
| 2018-2019 | 5            | -1               | 4                      | 230            | 148                | 21                   | 21                  | 420                      | -287                        | 133                      |
| Average   | 2            | 0                | 1                      | 194            | 52                 | 15                   | 9                   | 270                      | -237                        | 33                       |