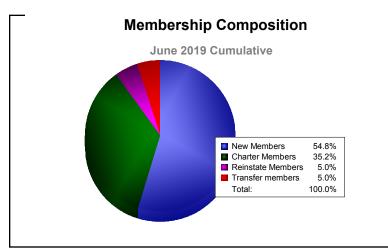

District D 1 As of June 2019 Cumulative

| Year      | New<br>Clubs | Dropped<br>Clubs | Gain/<br>Loss<br>Clubs | New<br>Members | Charter<br>Members | Reinstate<br>Members | Transfer<br>Members | Total<br>Member<br>Added | Total<br>Members<br>Dropped | Gain/<br>Loss<br>Members |
|-----------|--------------|------------------|------------------------|----------------|--------------------|----------------------|---------------------|--------------------------|-----------------------------|--------------------------|
| 2014-2015 | 0            | 0                | 0                      | 159            | 11                 | 29                   | 0                   | 199                      | -257                        | -58                      |
| 2015-2016 | 1            | 0                | 1                      | 172            | 45                 | 14                   | 1                   | 232                      | -241                        | -9                       |
| 2016-2017 | 1            | 0                | 1                      | 226            | 23                 | 5                    | 11                  | 265                      | -183                        | 82                       |
| 2017-2018 | 1            | -1               | 0                      | 181            | 33                 | 5                    | 13                  | 232                      | -216                        | 16                       |
| 2018-2019 | 5            | -1               | 4                      | 230            | 148                | 21                   | 21                  | 420                      | -287                        | 133                      |
| Average   | 2            | 0                | 1                      | 194            | 52                 | 15                   | 9                   | 270                      | -237                        | 33                       |